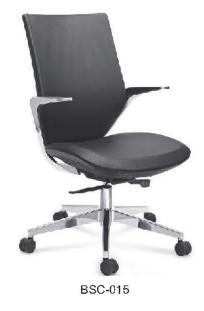

#### **Computer Chair SERIES** The subtle degree of difference

We delivers the comfort for long hours at the upright 90° position typically suited for computer use. It does so by unconsciously exercising the user's upper consistently through the day, thereby discreetly and effectively promoting healthy seating and improved work efficiency.