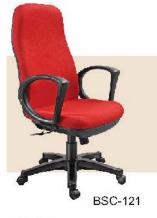

#### **Computer Chair SERIES** The subtle degree of difference

We delivers the comfort for long hours at the upright 90° position typically suited for computer use. It does so by unconsciously exercising the user's upper consistently through the day, thereby discreetly and effectively promoting healthy seating and improved work efficiency.