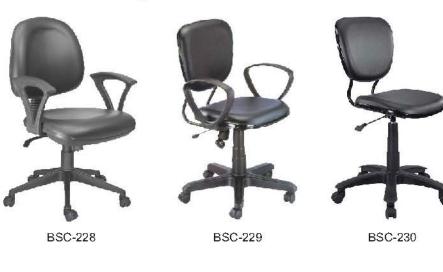

#### **Computer Chair SERIES** The subtle degree of difference

We delivers the comfort for long hours at the upright 90° position typically suited for computer use. It does so by unconsciously exercising the user's upper consistently through the day, thereby discreetly and effectively promoting healthy seating and improved work efficiency.