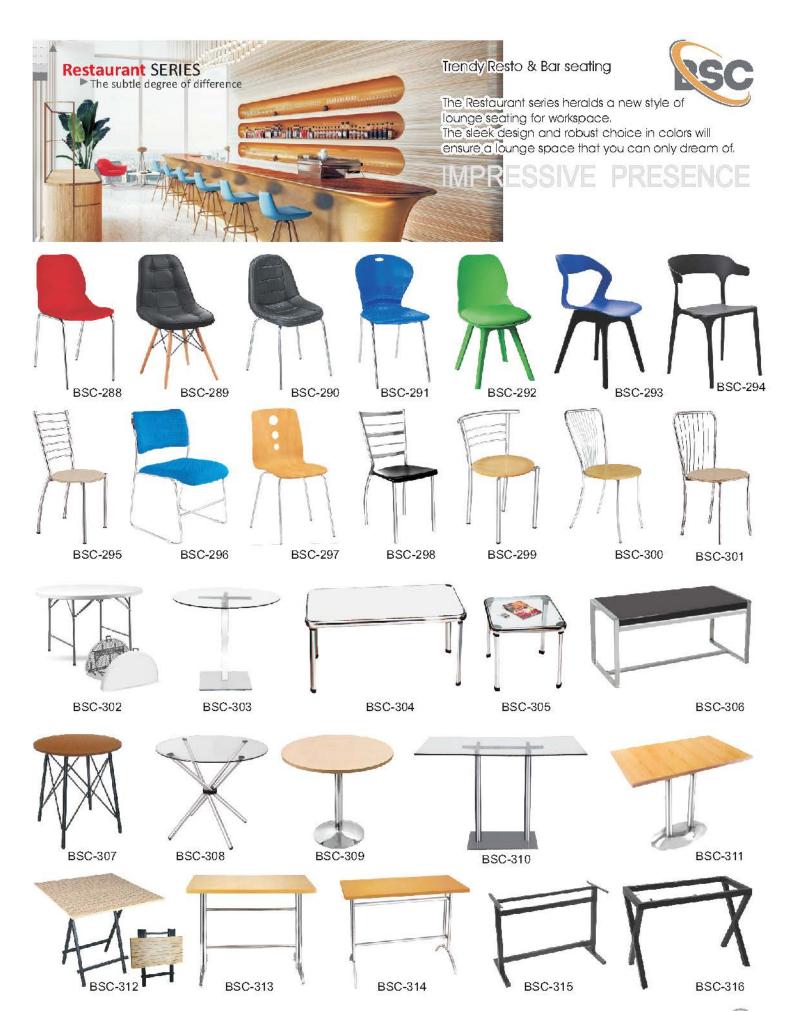

# Executive Chair SERIES The subtle degree of difference

# Executive Chair SERIES The subtle degree of difference

Getting cramped for space in your own chair will never be a problem again. Each chair in the Computer Chair Series has been intelligently arranged to provide better sitting position for long hours.

#### **Computer Chair SERIES** The subtle degree of difference

We delivers the comfort for long hours at the upright 90° position typically suited for computer use. It does so by unconsciously exercising the user's upper consistently through the day, thereby discreetly and effectively promoting healthy seating and improved work efficiency.