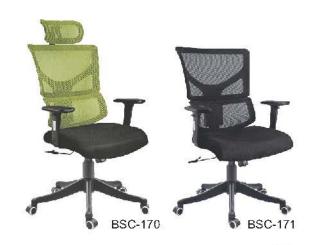

# Executive Chair SERIES The subtle degree of difference

Getting cramped for space in your own chair will never be a problem again. Each chair in the Computer Chair Series has been intelligently arranged to provide better sitting position for long hours.

#### **Computer Chair SERIES** The subtle degree of difference

We delivers the comfort for long hours at the upright 90° position typically suited for computer use. It does so by unconsciously exercising the user's upper consistently through the day, thereby discreetly and effectively promoting healthy seating and improved work efficiency.