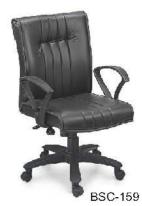

#### **Computer Chair SERIES** The subtle degree of difference

We delivers the comfort for long hours at the upright 90° position typically suited for computer use. It does so by unconsciously exercising the user's upper consistently through the day, thereby discreetly and effectively promoting healthy seating and improved work efficiency.