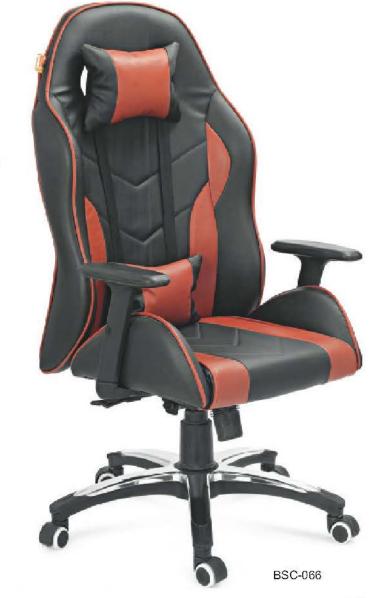

#### **Computer Chair SERIES** The subtle degree of difference

We delivers the comfort for long hours at the upright 90° position typically suited for computer use. It does so by unconsciously exercising the user's upper consistently through the day, thereby discreetly and effectively promoting healthy seating and improved work efficiency.