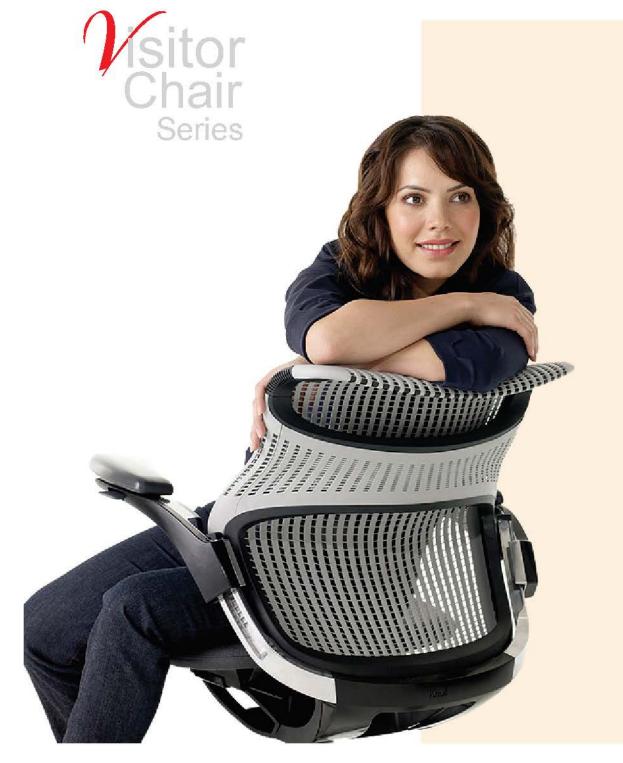

# Executive Chair SERIES The subtle degree of difference

Getting cramped for space in your own chair will never be a problem again. Each chair in the Computer Chair Series has been intelligently arranged to provide better sitting position for long hours.

#### **Computer Chair SERIES** The subtle degree of difference

We delivers the comfort for long hours at the upright 90° position typically suited for computer use. It does so by unconsciously exercising the user's upper consistently through the day, thereby discreetly and effectively promoting healthy seating and improved work efficiency.