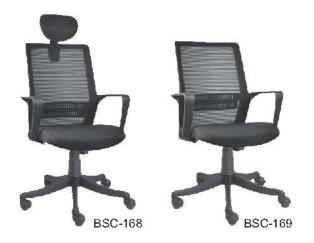

# Executive Chair SERIES The subtle degree of difference

Getting cramped for space in your own chair will never be a problem again. Each chair in the Computer Chair Series has been intelligently arranged to provide better sitting position for long hours.

#### **Computer Chair SERIES** The subtle degree of difference

We delivers the comfort for long hours at the upright 90° position typically suited for computer use. It does so by unconsciously exercising the user's upper consistently through the day, thereby discreetly and effectively promoting healthy seating and improved work efficiency.