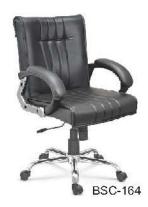

#### **Computer Chair SERIES** The subtle degree of difference

We delivers the comfort for long hours at the upright 90° position typically suited for computer use. It does so by unconsciously exercising the user's upper consistently through the day, thereby discreetly and effectively promoting healthy seating and improved work efficiency.