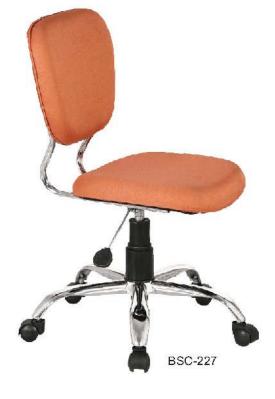

#### **Computer Chair SERIES** The subtle degree of difference

We delivers the comfort for long hours at the upright 90° position typically suited for computer use. It does so by unconsciously exercising the user's upper consistently through the day, thereby discreetly and effectively promoting healthy seating and improved work efficiency.