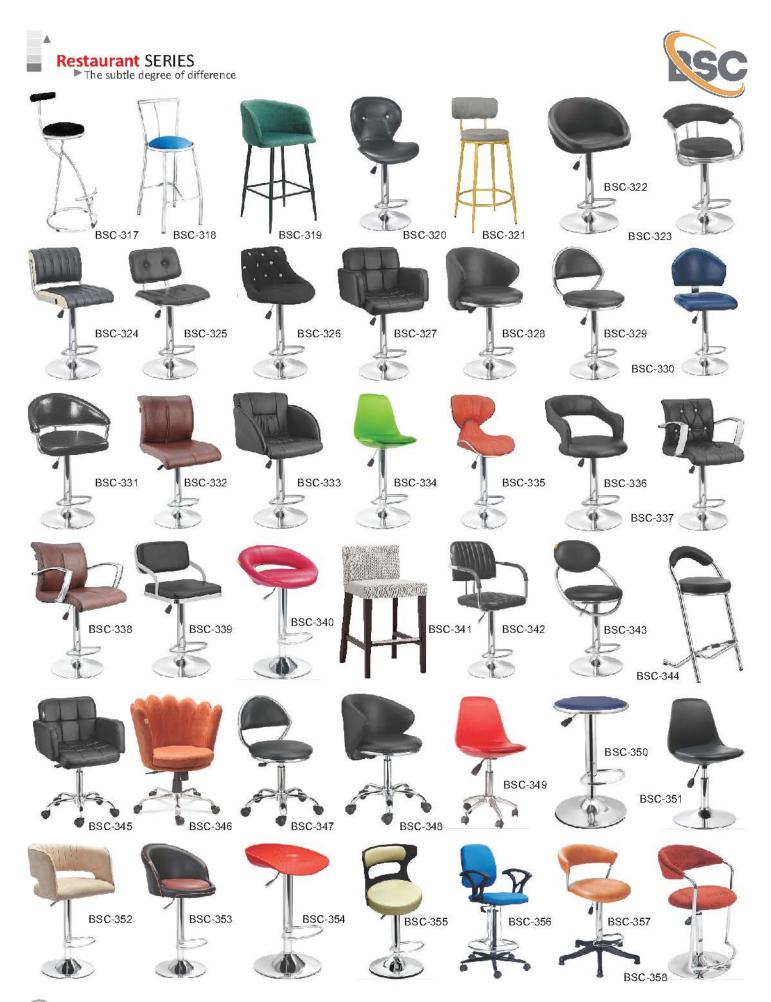

# Executive Chair SERIES The subtle degree of difference

# Executive Chair SERIES The subtle degree of difference

Getting cramped for space in your own chair will never be a problem again. Each chair in the Computer Chair Series has been intelligently arranged to provide better sitting position for long hours.

#### **Computer Chair SERIES** The subtle degree of difference

We delivers the comfort for long hours at the upright 90° position typically suited for computer use. It does so by unconsciously exercising the user's upper consistently through the day, thereby discreetly and effectively promoting healthy seating and improved work efficiency.