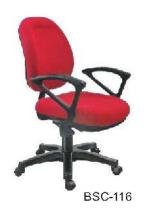

#### **Computer Chair SERIES** The subtle degree of difference

We delivers the comfort for long hours at the upright 90° position typically suited for computer use. It does so by unconsciously exercising the user's upper consistently through the day, thereby discreetly and effectively promoting healthy seating and improved work efficiency.