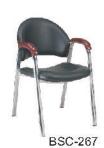

#### **Computer Chair SERIES** The subtle degree of difference

We delivers the comfort for long hours at the upright 90° position typically suited for computer use. It does so by unconsciously exercising the user's upper consistently through the day, thereby discreetly and effectively promoting healthy seating and improved work efficiency.