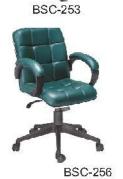

#### **Computer Chair SERIES** The subtle degree of difference

We delivers the comfort for long hours at the upright 90° position typically suited for computer use. It does so by unconsciously exercising the user's upper consistently through the day, thereby discreetly and effectively promoting healthy seating and improved work efficiency.