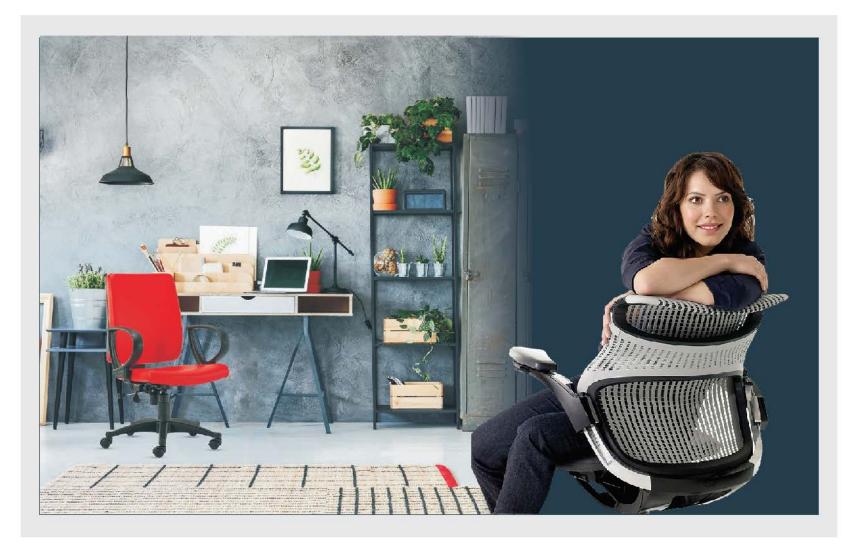

#### **Computer Chair SERIES** The subtle degree of difference

We delivers the comfort for long hours at the upright 90° position typically suited for computer use. It does so by unconsciously exercising the user's upper consistently through the day, thereby discreetly and effectively promoting healthy seating and improved work efficiency.