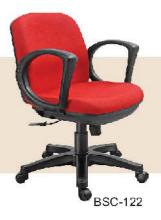

#### **Computer Chair SERIES** The subtle degree of difference

We delivers the comfort for long hours at the upright 90° position typically suited for computer use. It does so by unconsciously exercising the user's upper consistently through the day, thereby discreetly and effectively promoting healthy seating and improved work efficiency.