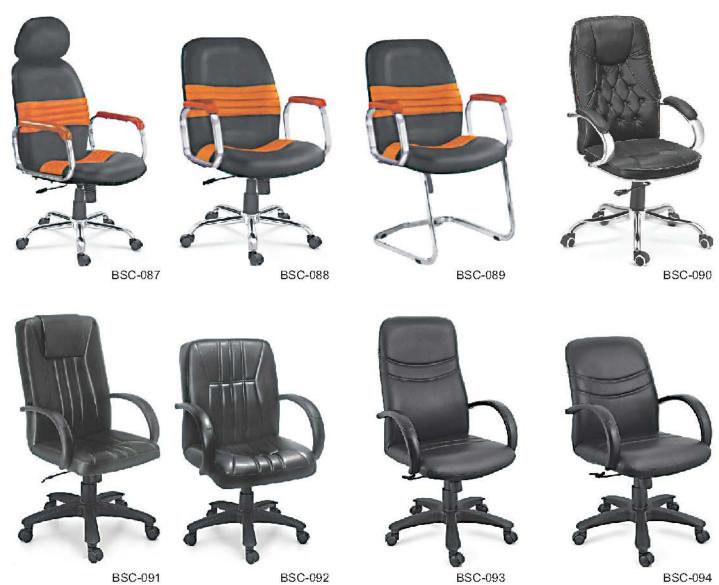

# Executive Chair SERIES The subtle degree of difference

# Executive Chair SERIES The subtle degree of difference

Getting cramped for space in your own chair will never be a problem again. Each chair in the Computer Chair Series has been intelligently arranged to provide better sitting position for long hours.

#### **Computer Chair SERIES** The subtle degree of difference

We delivers the comfort for long hours at the upright 90° position typically suited for computer use. It does so by unconsciously exercising the user's upper consistently through the day, thereby discreetly and effectively promoting healthy seating and improved work efficiency.