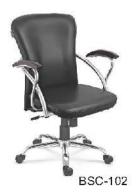

#### **Computer Chair SERIES** The subtle degree of difference

We delivers the comfort for long hours at the upright 90° position typically suited for computer use. It does so by unconsciously exercising the user's upper consistently through the day, thereby discreetly and effectively promoting healthy seating and improved work efficiency.