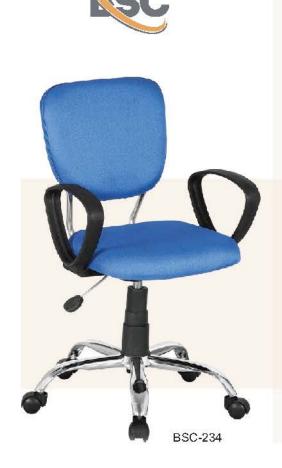

#### **Computer Chair SERIES** The subtle degree of difference

We delivers the comfort for long hours at the upright 90° position typically suited for computer use. It does so by unconsciously exercising the user's upper consistently through the day, thereby discreetly and effectively promoting healthy seating and improved work efficiency.