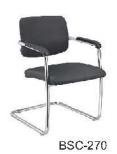

#### **Computer Chair SERIES** The subtle degree of difference

We delivers the comfort for long hours at the upright 90° position typically suited for computer use. It does so by unconsciously exercising the user's upper consistently through the day, thereby discreetly and effectively promoting healthy seating and improved work efficiency.