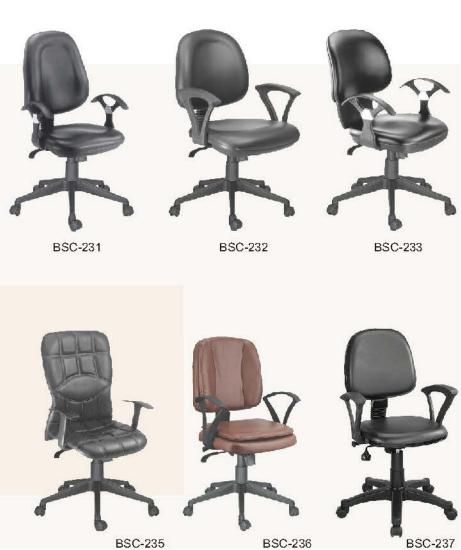

#### **Computer Chair SERIES** The subtle degree of difference

We delivers the comfort for long hours at the upright 90° position typically suited for computer use. It does so by unconsciously exercising the user's upper consistently through the day, thereby discreetly and effectively promoting healthy seating and improved work efficiency.