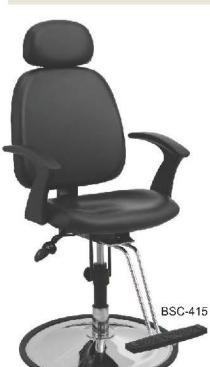

#### **Computer Chair SERIES** The subtle degree of difference

We delivers the comfort for long hours at the upright 90° position typically suited for computer use. It does so by unconsciously exercising the user's upper consistently through the day, thereby discreetly and effectively promoting healthy seating and improved work efficiency.